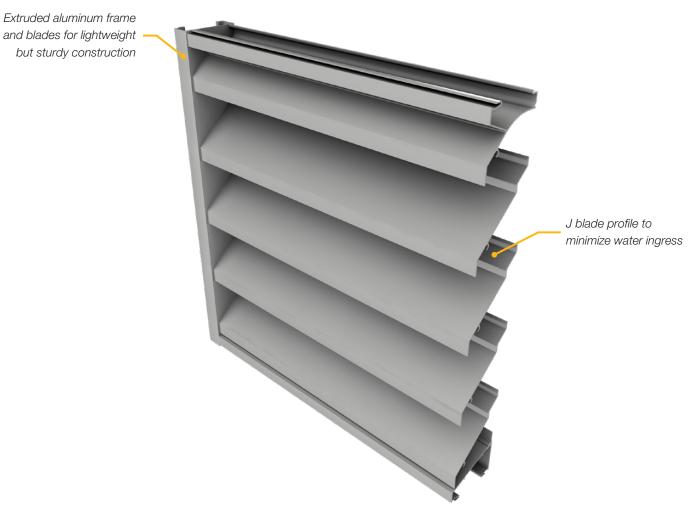

## TYPICAL APPLICATIONS

Price JE443 fixed blade nondrainable louvers feature alloy 6063-T5 extruded 4" aluminum blades positioned at a 43° angle, optimizing air performance.

## **FEATURES**

- + J blade profile
- All welded construction
- + 0.081" (2 mm) extruded aluminum blades and frames
- + Nominal 48.8% free area, based on 48" x 48" (1219 mm x 1219 mm) louver
- + Integral perimeter caulking stop