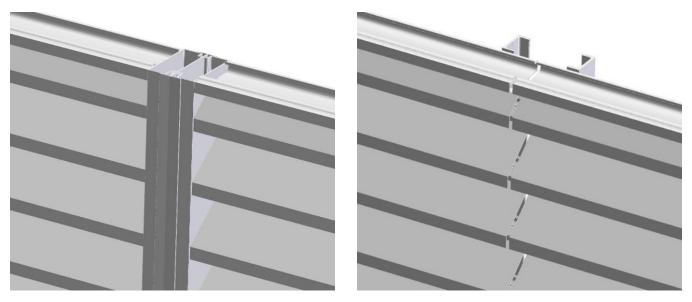

## **OPTIONS**

- + Sills: Extended sill (loose) 14 gauge aluminum
- Mullions: Visible extruded aluminum "I" mullions are used for standard louvers; concealed supports and closure plates are used for continuous blade louvers
- + Blank-offs/Insulation: Aluminum blank-offs available with or without insulation insulation available in 1" 4" (25 mm 102 mm) thickness
- Mounting/Flanges: Perimeter flanges, mounting angles, masonry straps or glazing adapters. Standard flanges are 1.5" (38 mm); other sizes from 0.5" (13 mm) to 4" (102 mm) are available.
- + Screens: 0.5" x 0.5" (12 mm x 12 mm) 16 gauge expanded aluminum bird screen with or without frame; insect screens also available
- + Finishes: Baked Enamel (Duracron, Duranar, Duranar-XL),
  Prime Coat, Clear Anodized, Colour Anodized or Custom
  Finish. Colours must be selected from a Price finishes
  chart or provided with a colour sample.