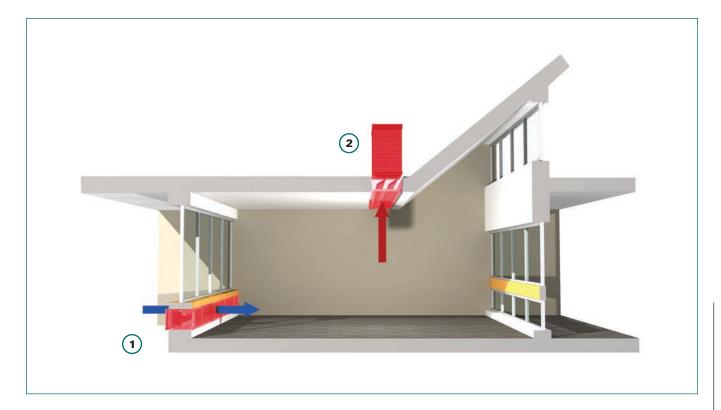

#### Models

| Operable Wall Opening     | Νντ |
|---------------------------|-----|
| Roof Mounted Natural Vent | NVE |

The natural ventilation operable openings are used in a natural upwards displacement strategy in summer cooling mode. These products are used to provide controlled openings in situations where an operable window or standard damper will not work.

#### Models

Roof Mounted Natural Vent

The Price natural ventilator, model NVE, is a ceiling mounted unit that is designed to relieve air to the outdoors in cooling mode and exchange air with the outdoors in heating mode. A wide variety of grille finishes and constructions are available to assist in blending in with the aesthetic of the occupied space.

Available with a penthouse louver, the NVE offers a packaged solution to simplify the selection and design of natural ventilation systems.