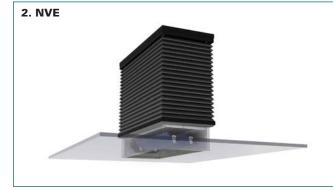

#### Models

Roof Mounted Natural Vent

The Price natural ventilator, model NVE, is a ceiling mounted unit that is designed to relieve air to the outdoors in cooling mode and exchange air with the outdoors in heating mode. A wide variety of grille finishes and constructions are available to assist in blending in with the aesthetic of the occupied space.

Available with a penthouse louver, the NVE offers a packaged solution to simplify the selection and design of natural ventilation systems.