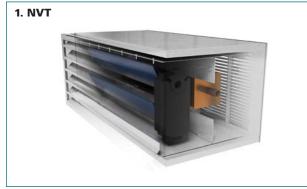

#### Models

| Operable Wall Opening     | Νντ |
|---------------------------|-----|
| Roof Mounted Natural Vent | NVE |

The natural ventilation operable openings are used in a natural upwards displacement strategy in summer cooling mode. These products are used to provide controlled openings in situations where an operable window or standard damper will not work.

#### Features

- Insulated low leakage damper with spring return modulating actuator
- Heavy duty grille construction
- Central control panel mounted remotely provides signals to all units to respond to environmental conditions